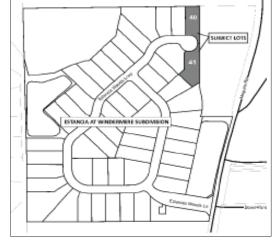

be sold to the highest bidder online at www.orange.realtaxdeed.com scheduled to begin at 10:00 a.m. ET, Apr 18, 2019.

Dated: Feb 28, 2019 Phil Diamond County Comptroller Orange County, Florida By: M Hildebrandt Deputy Comptroller March 7, 14, 21, 28, 2019 19-00968W

Development Agreement, to allow for a 10-foot side property boundary setback on Lots 40 and 41 (as shown on the recorded subdivision plat), on the eastern property boundary, and to update Section 9 (Notices) to reflect current contacts. These lots are labeled as Lots 1 and 50 on the approved Final Subdivision Plans but are platted as Lots 40 and 41.

This is an existing 50 lot, Single-Family Residential, subdivision on 32-acres within the Town of Windermere located on the west side of Maguire Road, as shown on the map below.



The first public hearing will be held with the Town Council on Tuesday, March 26, 2019 at 6:00 p.m., and the second public hearing will be held on April 9, 2019 at 6:00 p.m. in the Town Hall, located at 520 Main Street, Windermere, Florida, 34786.

The proposed 2nd Development Agreement Amendment is available for review at the Town Hall, Located at 520 Main Street, Windermere, Florida, 34786, from 8 a.m. to 5 p.m., Monday through Friday.

March 14, 28, 2019

19-01088W

#### MANATEE COUNTY:

manateeclerk.com

SARASOTA COUNTY: sarasotaclerk.com

CHARLOTTE COUNTY: charlotte.realforeclose.com

> LEE COUNTY leeclerk.org

COLLIER COUNTY: collierclerk.com

HILLSBOROUGH COUNTY: hillsclerk.com

PASCO COUNTY: pasco.realforeclose.com

PINELLAS COUNTY: pinellasclerk.org

POLK COUNTY: polkcountyclerk