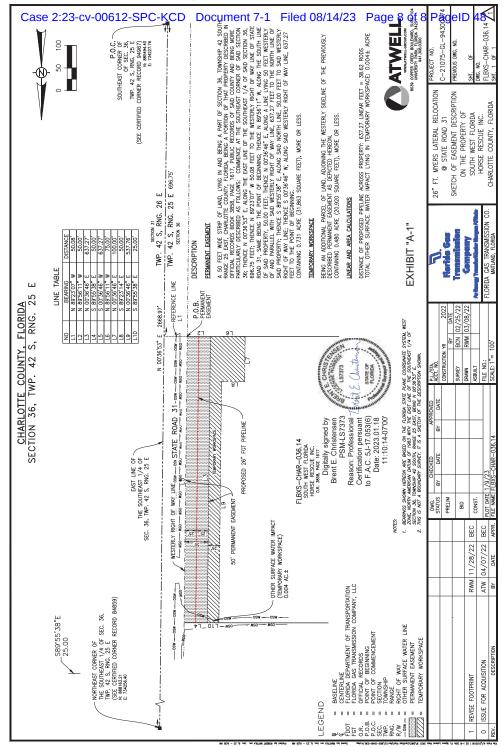

### 33

FIRST INSERTION

NOTICE OF CONDEMNATION UNITED STATES DISTRICT COURT MIDDLE DISTRICT OF FLORIDA FT. MYERS DIVISION Case No. 2:23-cv-00612-SPC-KCD Tract Nos: FLBXS-CHAR-036.14 FLORIDA GAS TRANSMISSION COMPANY, LLC, Plaintiff, vs. +/- 1.211 ACRES OF LAND IN

CHARLOTTE COUNTY, FLORIDA, SOUTH WEST FLORIDA HORSE RESCUE, INC., COMMUNICATIONS TOWER GROUP LLC, LEE COUNTY

ELECTRIC COOPERATIVE, INC., UNKNOWN OWNERS, IF ANY, Defendants.

TO: SOUTH WEST FLORIDA HORSE RESCUE, INC., COMMU-NICATIONS TOWER GROUP, LLC, LEE COUNTY ELECTRIC COOP-ERATIVE, INC., AND UNKNOWN OWNERS, IF ANY

2. You may have a claim or interest in the property over which the Subject Easements are to be taken by condemnation. That property is located in Charlotte County, Florida, and is described more particularly as:

Tract No.

FLBXS-CHAR-036.14 Folio No.

422536400003

3. The Subject Easements are more

fully described in Exhibit "A".4. The authority for the taking by

condemnation is the Natural Gas Act, 15 U.S.C. § 717f(h), and the FERC

### DESCRIPTION OF THE LANDS

A PARCEL OF LAND LO-CATED IN THE SOUTH 1/2 OF THE SOUTH 1/2 OF SECTION 36, TOWN-SHIP 42 SOUTH, RANGE 25 EAST, CHARLOTTE COUNTY, FLORIDA, BEING MORE PARTICULARLY DE-SCRIBED AS FOLLOWS: FROM THE SOUTHEAST CORNER OF SECTION 36, TOWNSHIP 42 SOUTH, RANGE 25 EAST, RUN NORTH ALONG THE EAST-ERLY SECTION LINE OF SAID SECTION 36 FOR 1334.56 FEET TO THE NORTHEAST CORNER OF THE SOUTHEAST QUAR-TER OF THE SOUTHEAST QUARTER OF SAID SEC-TION 36; THENCE RUN SOUTH 89°28'52" WEST ALONG THE NORTH LINE OF SAID FRACTION OF A SECTION FOR 50.00 FEET TO THE WESTERLY RIGHT OF WAY LINE OF STATE ROAD NO. 31 AND TO THE POINT OF BEGINNING OF THE HEREIN DESCRIBED PARCEL OF LAND. FROM SAID POINT OF BEGINNING RUN SOUTH ALONG SAID **RIGHT OF WAY LINE FOR** 637.28 FEET IN THE NORTH LINE OF A 60 FOOT WIDE ROADWAY EASEMENT AS TION RECORDED IN O.R. BOOK 375, PAGE 493, PUB-LIC RECORDS OF CHAR-LOTTE COUNTY, FLORIDA, MUCH EASEMENT IS NOW KNOWN AS SUSAN DRIVE; THENCE RUN WESTERLY ALONG SAID NORTH LINE SOUTH 89°28'19" WEST FOR 2707.29 FEET: THENCE RUN NORTH 00°31'41" WEST FOR 637.66 FEET TO THE NORTH LINE OF THE SOUTH HALF OF THE SOUTH HALF OF SECTION 36, TOWNSHIP 42 SOUTH, RANGE 25 EAST; THENCE RUN ALONG SAID FRACTION LINE NORTH 89°28'20" EAST FOR 99.98 FEET TO A QUARTER-QUARTER SECTION COR-NER: THENCE RUN NORTH 89°28'52" EAST FOR 2613.46 FEET TO THE POINT OF BE-GINNING. Being the same tract of land acquired by Grantor on the 11th day of April, 2014, in O.R. Book 3858, Page 1617, Official Records of Charlotte County, Florida.