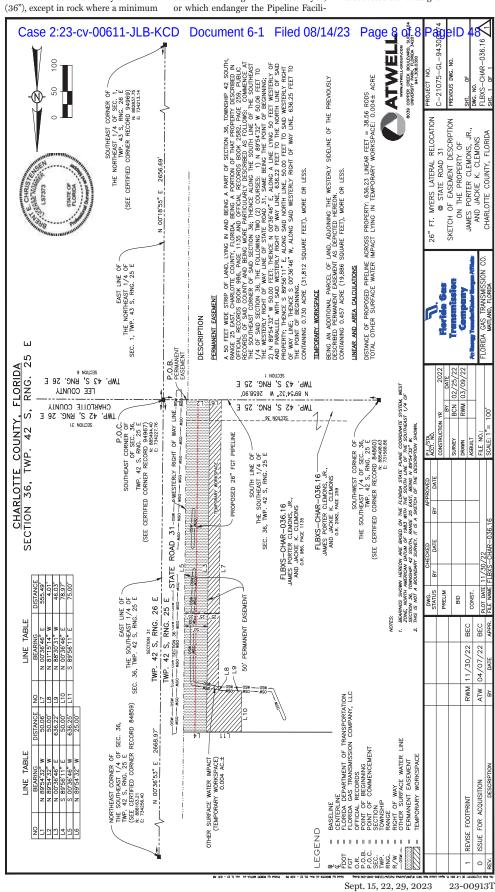

NOTICE OF CONDEMNATION UNITED STATES DISTRICT COURT MIDDLE DISTRICT OF FLORIDA FT. MYERS DIVISION Case No. 2:23-cv-00611-JLB-KCD Tract No: FLBXS-CHAR-036.16 FLORIDA GAS TRANSMISSION COMPANY, LLC, Plaintiff, vs.

+/- 1.187 ACRES OF LAND IN CHARLOTTE COUNTY, FLORIDA, JACKIE K. CLEMONS, LEE COUNTY ELECTRIC

COOPERATIVE, INC., UNKNOWN OWNERS, IF ANY, Defendants. TO. JACKIE K. CLEMONS, LEE

COUNTY ELECTRIC COOPERA-TIVE, INC., AND UNKNOWN **OWNERS, IF ANY** This Notice of Condemnation is served

pursuant to Fed. R. Civ. P. 71.1(d). 1. Plaintiff, Florida Gas Transmission

Company ("FGT"), has filed a complaint in the United States District Court of the Middle District of Florida (Ft. Myers Division) (the "Court") to acquire by condemnation certain easement interests over and across real property which you own or in which you hold an interest (the "Subject Easement"). The Subject Easement interests are necessary for FGT to relocate, construct, and operate a natural gas pipeline and related facilities and appurtenances in connection with the Ft. Myers Lateral Relocation Project (the "Project") as approved by the Federal Energy Regulatory Commission under FGT's Blanket Čertificate (Docket No. CP82-553-000; Docket No. CP23-482-000) (the "FERC Certificate").

2. You may have a claim or interest in the property over which the Subject Easement is to be taken by condemnation. That property is located in Charlotte County, Florida, and is described more particularly as:

Tract No. FLBXS-CHAR-036.16

Folio No. 422536400007

The Subject Easement is more fully described in Exhibit "A".

4. The authority for the taking by condemnation is the Natural Gas Act, 15 U.S.C. § 717f(h), and the FERC Certificate.

DESCRIPTION OF THE LANDS The East Half (E1/2) of the following

described real property: A parcel of land located in the South Half (S1/2) of the South Half (S1/2) of Section 36, Township 42 South, Range 25 East, Charlotte County, Florida, being more particularly described as follows:

From the Southeast corner of Section 36, Township 42 South, Range 25 East, run West along the South line of said section S 89°29'55" W for 50.00 feet to the Point of Beginning of the herein described parcel of land. From said Point of Beginning continue Westerly along the South line of said Section 36 S 89°29'55" W for 2609.04 feet to the quarter section corner; thence continue along said South section line S 89°28'50" W for 92.09 feet; thence run N 00°31'41' W for 636.02 feet to the South right of way line of a 60 foot wide roadway easement known as Suzan Drive; thence run Easterly along said South right of way line N 89°28'19' East for 2707.29 feet to the Westerly right of way line of State Road No. 31; thence run Southerly along said right of way line South for 637.28 feet to the Point of Beginning. LESS the Southerly 40 feet

thereof. Being the same tract of land acquired by Grantor on the 30th day of June, 1988 in O.R. Book 986, Page 1135, Official **Records of Charlotte County**, Florida.

at their original locations or as near all fences, roads, driveways, sidewalks, parking areas, irrigation systems, wells. Florida Gas damaged or caused to be removed, relocated or replaced from the Construction Easement before or during initial construction and installation of the Pipeline Facilities. 8. During construction, Florida Gas will bury the pipeline to provide a minimum cover of thirty-six inches